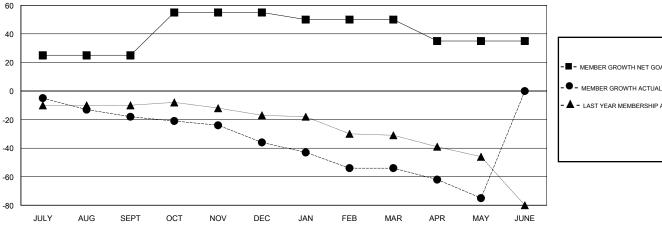

## **LOCATION NEW ZEALAND**

**GMT CA** 

| Clubs                 |               |           |               | Members               |                           |                         |                                              |
|-----------------------|---------------|-----------|---------------|-----------------------|---------------------------|-------------------------|----------------------------------------------|
| RESULTS FOR 2017-2018 |               |           |               | RESULTS FOR 2017-2018 |                           |                         |                                              |
| QUARTER               | NEW CLUB GOAL | NEW CLUBS | DROPPED CLUBS | QUARTER               | MEMBER GROWTH NET<br>GOAL | MEMBER GROWTH<br>ACTUAL | DROPPED MEMBERS ACTUAL (including transfers) |
| JULY/AUG/SEPT         | 1             | 0         | 0             | JULY/AUG/SEPT         | 25                        | 18                      | 32                                           |
| OCT/NOV/DEC           | 1             | 0         | 0             | OCT/NOV/DEC           | 30                        | 22                      | 37                                           |
| JAN/FEB/MAR           | 0             | 0         | 0             | JAN/FEB/MAR           | -5                        | 20                      | 36                                           |
| APR/MAY/JUNE          | 0             | 0         | 0             | APR/MAY/JUNE          | -15                       | 22                      | 37                                           |